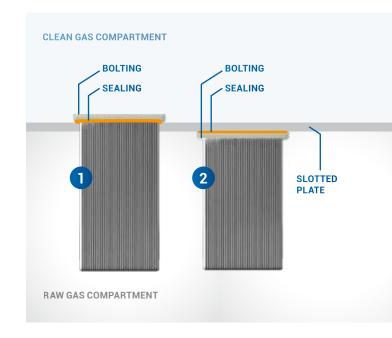

## **1** CLEAN GAS-SIDE INSTALLATION

Clean gas-side installation enables optimal and clean access to the filter elements and provides highest possible protection for the personnel.

## 2 RAW GAS-SIDE INSTALLATION

The installation of the filter elements from the raw gas side usually allows a direct and optimal revision of the raw gas area. No additional height is required for the installation.