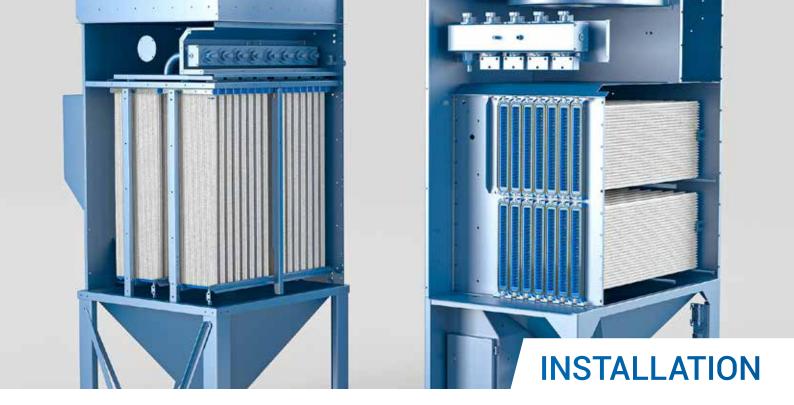

## **DIRECTION OF INSTALLATION**

Depending on the individual application and process requirements horizontal or vertical installation is possible.